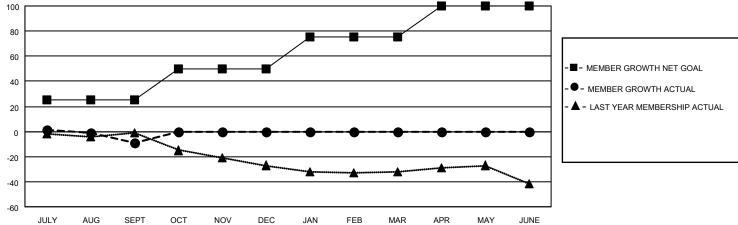

## District 201N4

| Clubs RESULTS FOR 2022-2023 |   |   |   | Members  RESULTS FOR 2022-2023 |    |    |    |
|-----------------------------|---|---|---|--------------------------------|----|----|----|
|                             |   |   |   |                                |    |    |    |
| JULY/AUG/SEPT               | 0 | 0 | 0 | JULY/AUG/SEPT                  | 25 | 16 | 23 |
| OCT/NOV/DEC                 | 0 | 0 | 0 | OCT/NOV/DEC                    | 25 | 0  | 0  |
| JAN/FEB/MAR                 | 1 | 0 | 0 | JAN/FEB/MAR                    | 25 | 0  | 0  |
| APR/MAY/JUNE                | 1 | 0 | 0 | APR/MAY/JUNE                   | 25 | 0  | 0  |